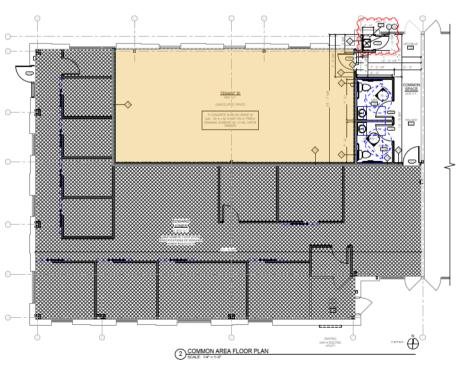

ROWING CITY IN

WISCONSIN



TOP 10 BEST WISCONSIN COMMUNITY TO RAISE A FAMILY



12+%

AVERAGE ANNUAL INCREASE IN PROPERTY VALUE



7 OF TOP 20 WASHINGTON COUNTY EMPLOYERS LOCATED IN HARTFORD

# DIRECT FROM THE CHAMBER WEBSITE:

"Hartford, WI is nestled in the rolling hills of the scenic Kettle Moraine, perfectly blending outdoor beauty with a vibrant, dynamic community for residents and visitors alike to enjoy."



## **DEMOGRAPHICS**

- **✓** Population July 2021: 15,747
- Median Household Income (in 2020 dollars, 2016-2020): \$61,915
- ✓ All Employer Firms (2017): 287
- ✓ TRAFFIC COUNTS: Sumner St. / (Hwy 60) 22,900 cpd
- Households 2016-2020:5.935



"WE'RE A VIBRANT CITY MASQUERADING AS A SMALL TOWN"

www.https://ci.hartford.wi.us













### **UNOCCUPIED SPACE - YELLOW AREA**





























## **DESIGN 2 CONSTRUCT**



262.677.9933

info@design2construct.com

www.design2construct.com