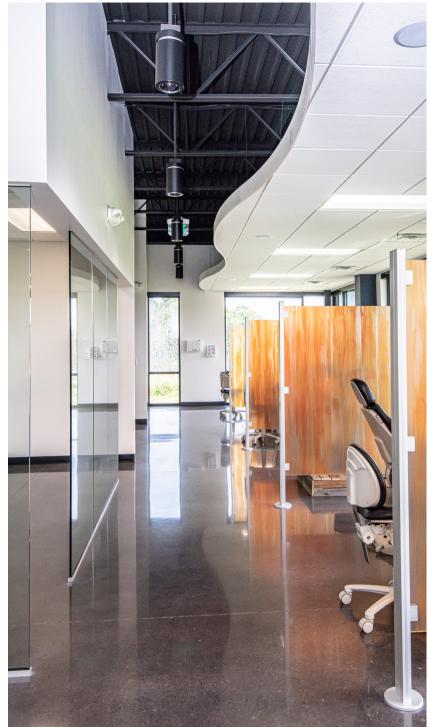

# 1,000 SQ. FT NOW AVAILABLE

Bring your ideas to this tenant space with immediate availability! This new building is situated on a hill overlooking and visible from Highway 60 in Hartford.

#### **ABOUT THE PROPERTY**

- This building was finished early 2021 and features a total of 3 tenant spaces.
- The property sits near a hospital, Dodge Dental Studio, and vacant natural land parcel, giving the property a unique view.

#### THE FEATURES

Strategic Location

Property Management Incl. 🗸

Amazing Views

Flexible Lease Terms 🗸

www.design2construct.com/leasing