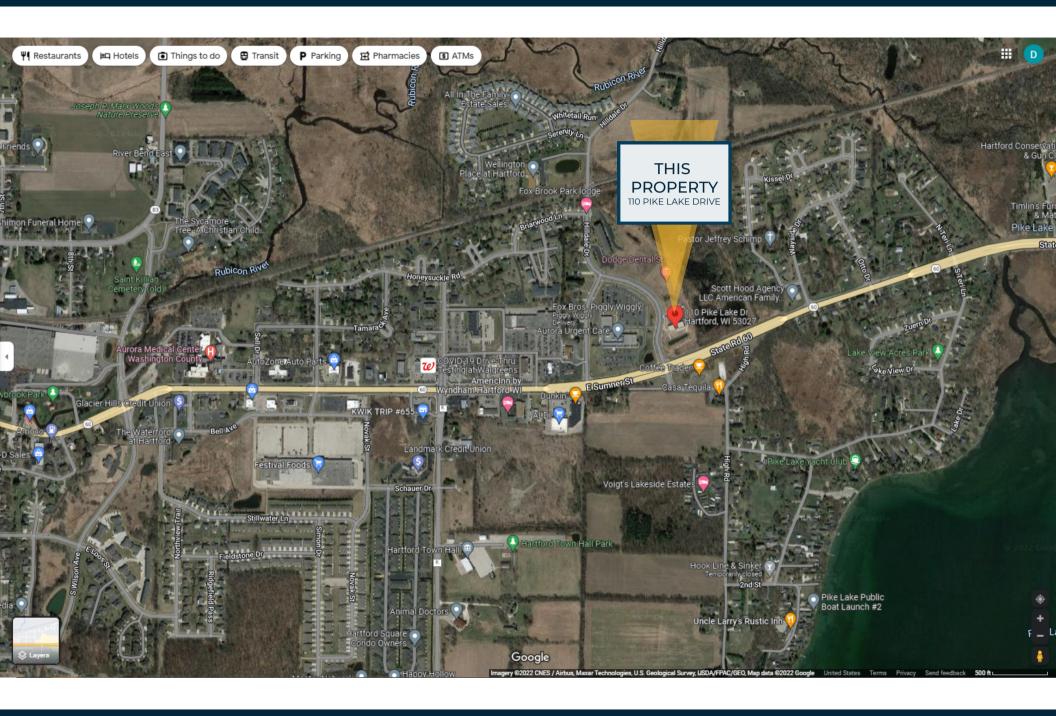

# 1,000 SQ. FT NOW AVAILABLE

Bring your ideas to this tenant space with immediate availability! This new building is situated on a hill overlooking and visible from Highway 60 in Hartford.

#### **ABOUT THE PROPERTY**

- This building was finished early 2021 and features a total of 3 tenant spaces.
- The property sits near a hospital, Dodge Dental Studio, and vacant natural land parcel, giving the property a unique view.

#### THE FEATURES

Strategic Location

Property Management Incl. 🗸

Amazing Views

Flexible Lease Terms 🗸

www.design2construct.com/leasing

## **DEMOGRAPHICS**

- **✓** Population July 2021: 15,747
- Median Household Income (in 2020 dollars, 2016-2020): \$61,915
- ✓ All Employer Firms (2017): 287
- ✓ TRAFFIC COUNTS: Sumner St. / (Hwy 60) 22,900 cpd
- Households 2016-2020:5.935