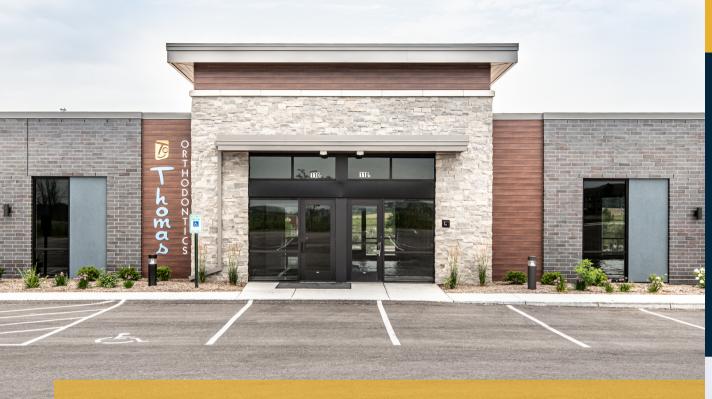

# 1,000 SQ. FT NOW AVAILABLE

Bring your ideas to this tenant space with immediate availability! This new building is situated on a hill overlooking and visible from Highway 60 in Hartford.

#### **ABOUT THE PROPERTY**

- This building was finished early 2021 and features a total of 3 tenant spaces.
- The property sits near a hospital, Dodge Dental Studio, and vacant natural land parcel, giving the property a unique view.