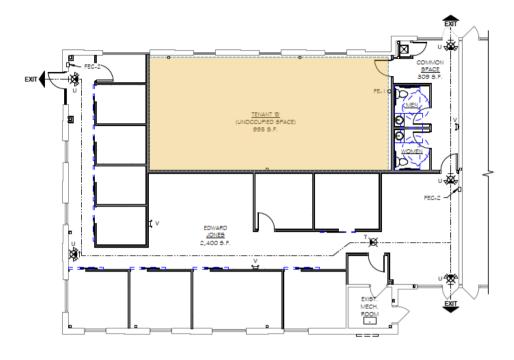

ANT
BUILDING





















TOP 10 FASTEST GROWING CITY IN

WISCONSIN



TOP 10 BEST WISCONSIN COMMUNITY TO RAISE A FAMILY



12+%

AVERAGE ANNUAL INCREASE IN PROPERTY VALUE



7 OF TOP 20 WASHINGTON COUNTY EMPLOYERS LOCATED IN HARTFORD

# DIRECT FROM THE CHAMBER WEBSITE:

"Hartford, WI is nestled in the rolling hills of the scenic Kettle Moraine, perfectly blending outdoor beauty with a vibrant, dynamic community for residents and visitors alike to enjoy."



## **DEMOGRAPHICS**

- **✓** Population July 2021: 15,747
- Median Household Income (in 2020 dollars, 2016-2020): \$61,915
- ✓ All Employer Firms (2017): 287
- ✓ TRAFFIC COUNTS: Sumner St. / (Hwy 60) 22,900 cpd
- Households 2016-2020:5.935



"WE'RE A VIBRANT CITY MASQUERADING AS A SMALL TOWN"

www.https://ci.hartford.wi.us













### **UNOCCUPIED SPACE - YELLOW AREA**





























## **DESIGN 2 CONSTRUCT**



262.677.9933

info@design2construct.com

www.design2construct.com