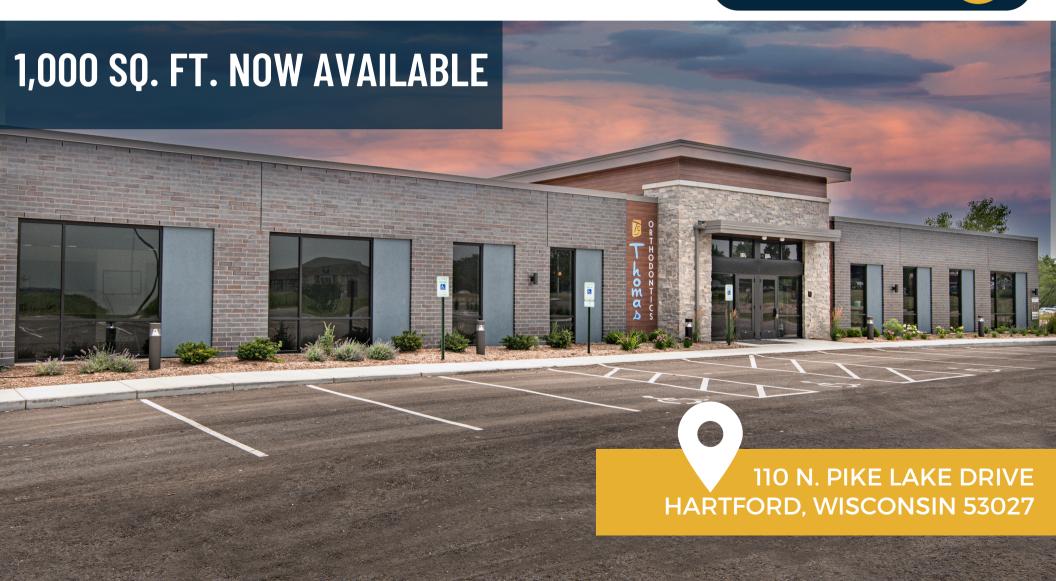

# 1,000 SQ. FT NOW AVAILABLE

Bring your ideas to this tenant space with immediate availability! This new building is situated on a hill overlooking and visible from Highway 60 in Hartford.

#### **ABOUT THE PROPERTY**

- This building was finished early 2021 and features a total of 3 tenant spaces.
- The property sits near a hospital, Dodge Dental Studio, and vacant natural land parcel, giving the property a unique view.