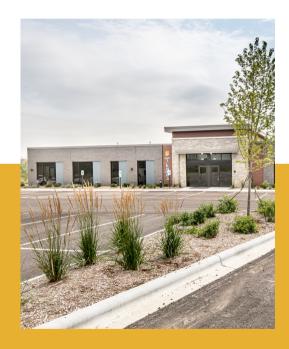

# 1,000 SQ. FT NOW AVAILABLE

Bring your ideas to this tenant space with immediate availability! This new building is situated on a hill overlooking and visible from Highway 60 in Hartford.

#### **ABOUT THE PROPERTY**

- This building was finished early 2021 and features a total of 3 tenant spaces.
- The property sits near a hospital, Dodge Dental Studio, and vacant natural land parcel, giving the property a unique view.

### **UNOCCUPIED SPACE - YELLOW AREA**