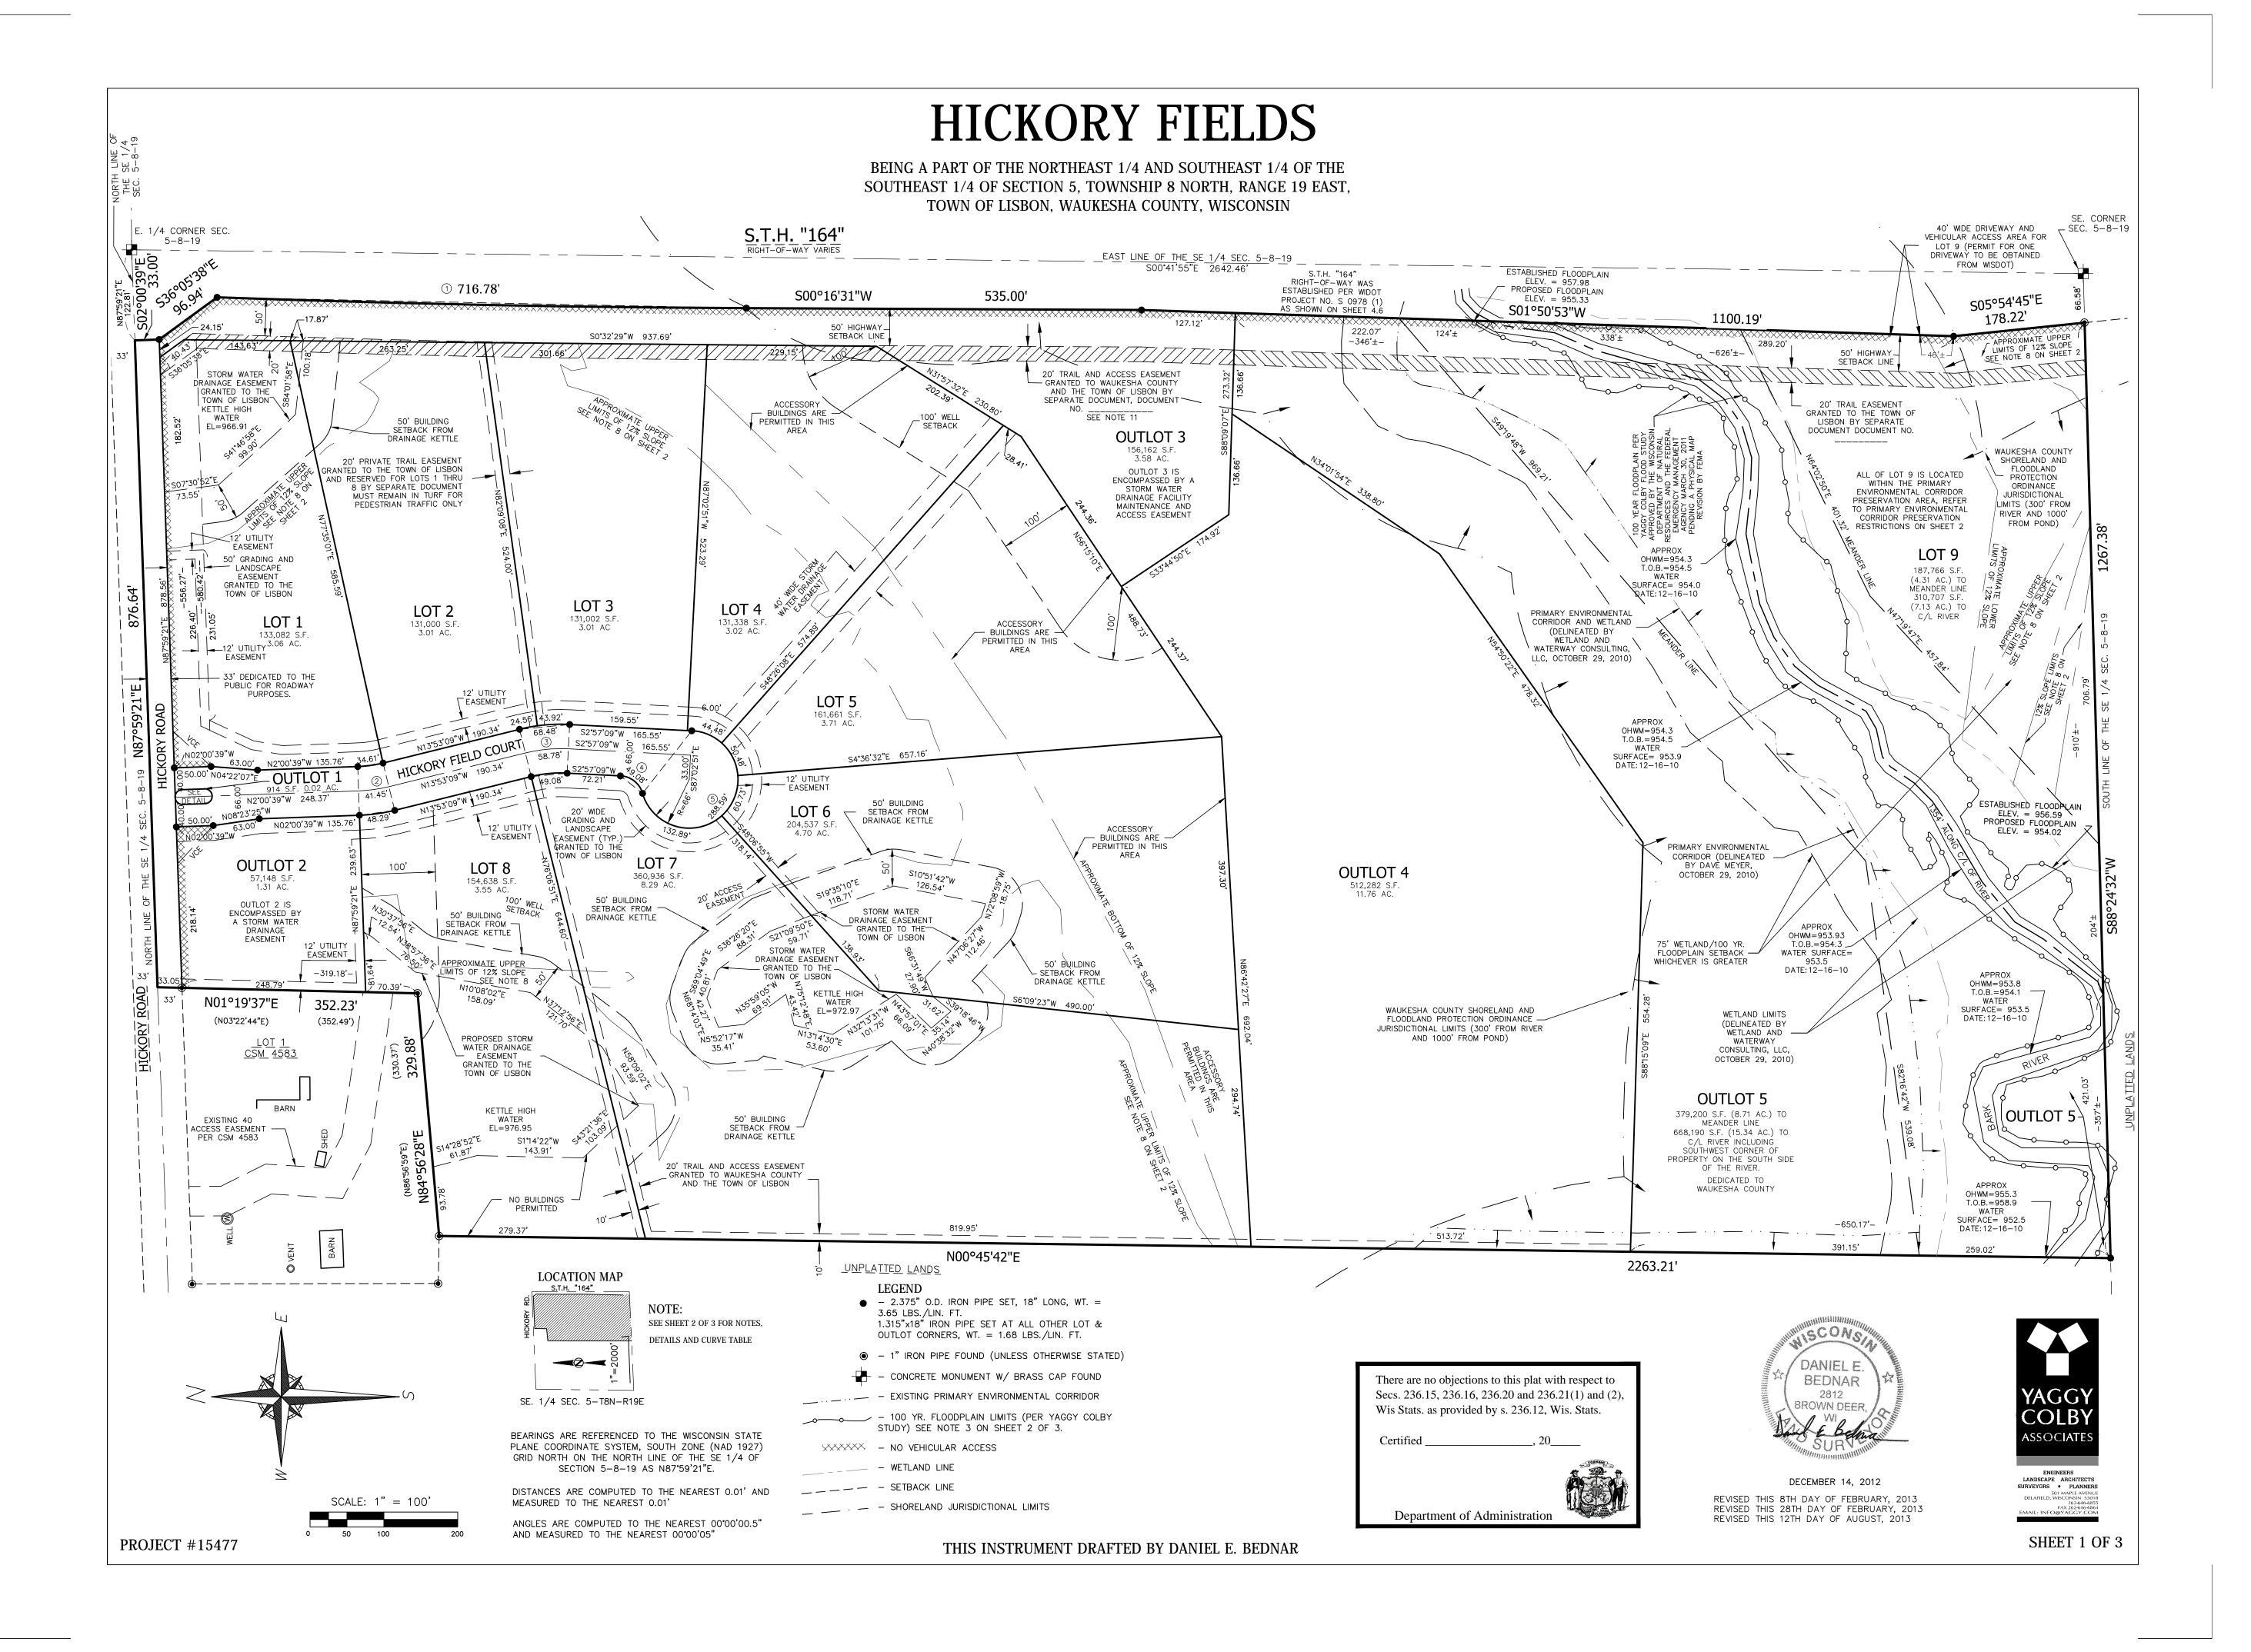

# HICKORY FIELDS

BEING A PART OF THE NORTHEAST 1/4 AND SOUTHEAST 1/4 OF THE SOUTHEAST 1/4 OF SECTION 5, TOWNSHIP 8 NORTH, RANGE 19 EAST, TOWN OF LISBON, WAUKESHA COUNTY, WISCONSIN

#### GENERAL NOTES:

- 1. LOT 1 THRU 8 OWNERS SHALL HAVE AN UNDIVIDED FRACTIONAL OWNERSHIP IN OUTLOTS 1 THRU 4. WAUKESHA COUNTY SHALL NOT BE HELD LIABLE FOR ANY FEES OR SPECIAL CHARGES IN THE EVENT THEY BECOME THE OWNER OF ANY LOT OR OUTLOT IN THE SUBDIVISION BY REASON OF TAX DELINQUENCY. SEE NOTE 9 FOR DETAILS ON OUTLOT 5.
- 2. THE SURVEYOR TAKES NO RESPONSIBILITY FOR ANY UNDERGROUND STRUCTURES OR BURIED MATERIALS SUCH AS FOUNDATIONS, WELLS, SEPTIC, HOLDING TANKS, UTILITIES, HAZARDOUS MATERIALS, OR ANY OTHER ITEMS OF WHICH NO EVIDENCE CAN BE FOUND ON THE SURFACE BY A VISUAL INSPECTION. THE SURVEYOR WILL NOT ENTER ANY BUILDINGS ON OR OFF SITE.
- 3. 100 YEAR FLOODPLAIN PER YAGGY COLBY FLOOD STUDY APPROVED BY THE WISCONSIN DEPARTMENT OF NATURAL RESOURCES AND THE FEDERAL EMERGENCY MANAGEMENT AGENCY MARCH 30, 2011 PENDING A PHYSICAL MAP REVISION BY FEMA
- 4. OUTLOT 2 AND 3 ARE ENCOMPASSED ENTIRELY BY STORM WATER DRAINAGE EASEMENTS.
- 5. WETLANDS AND PRIMARY ENVIRONMENTAL CORRIDOR DELINEATED BY WETLAND AND WATERWAY CONSULTING, LLC AND LOCATED BY YAGGY COLBY ASSOCIATES OCTOBER, 2010.
- 6. NO EXISTING WELL IS LOCATED WITHIN 100' OF THE PROPOSED STORM WATER BASINS, SEE ADDITIONAL WELL SETBACK NOTES.
- 7. THE HEIGHT OF ALL PLANTINGS, BERMS, FENCES, SIGNS OR OTHER STRUCTURES WITHIN THE VISION CORNER EASEMENT IS LIMITED TO 24 INCHES ABOVE THE ELEVATION OF THE CENTER OF THE INTERSECTION. NO ACCESS TO ANY ROADWAY SHALL BE PERMITTED WITHIN THE VISION CORNER EASEMENT.
- 8. SLOPES OF 12% OR GREATER SHALL BE LIMITED TO 5000 Sq. Ft. OF DISTURBANCE PER LOT. ANY ADDITIONAL DISTURBANCE MAY BE PERMITTED WITH GRADING AND EROSION CONTROL PLANS APPROVED BY THE TOWN OF LISBON ENGINEER. CONSTRUCTION OF BUILDINGS AND STRUCTURES SUCH AS DECKS OR PATIOS IS ALLOWED IN THE AREAS DEFINED AS AREAS OF GREATER THAN 12% SLOPES.
- 9. OUTLOT 5 IS DEDICATED TO WAUKESHA COUNTY FOR BARK RIVER GREENWAY AND TRAIL PURPOSES.
- 10. ALL OF LOT 9 IS LOCATED WITHIN THE PRIMARY ENVIRONMENTAL CORRIDOR PRESERVATION AREA, REFER TO PRIMARY ENVIRONMENTAL CORRIDOR PRESERVATION RESTRICTIONS ON SHEET 2.
- 11. THE EAST 20' TRAIL AND ACCESS EASEMENT IS GRANTED TO THE TOWN OF LISBON AND WAUKESHA COUNTY FOR PEDESTRIAN USE AND ACCESS FOR THE MAINTENANCE OF THE STORMWATER FACILITIES ON OUTLOT 3 AND PUBLIC ACCESS TO OUTLOT 5. THE WEST 20' TRAIL AND ACCESS EASEMENT IS GRANTED TO THE TOWN OF LISBON AND WAUKESHA COUNTY FOR PEDESTRIAN USE FOR PUBLIC ACCESS AND MAINTENANCE ACCESS TO OUTLOT 5.
- 12. LOTS 1, 2, 3, 4 AND 8 HAVE ACCESS TO OUTLOT 4 THROUGH OUTLOTS 3 AND 5 AND THE 20 FT. TRAIL AND ACCESS EASEMENT.
- 13. PUBLIC ACCESS TO THE BARK RIVER WILL BE THRU OUTLOT 5 AND FROM THE TRAIL AND ACCESS EASEMENT.
- 14. LOTS WITHIN THIS SUBDIVISION ARE RESTRICTED FROM USE OF THE ACCESS EASEMENT AS SHOWN ON CSM NO. 4583.

# CONSERVANCY/WETLAND/100 YR. FLOODPLAIN/PRIMARY ENVIRONMENTAL CORRIDOR PRESERVATION RESTRICTIONS:

THOSE AREAS OF LAND WHICH ARE IDENTIFIED AS WETLAND/100-YR FLOODPLAIN/PRIMARY ENVIRONMENTAL CORRIDOR AREAS ON THIS SUBDIVISION PLAT SHALL BE SUBJECT TO THE FOLLOWING RESTRICTIONS: (WITH THE EXCEPTION OF THE CONSTRUCTION OF A RECREATION TRAIL FOR THE BENEFIT OF THE PUBLIC AND THE EXCEPTION OF LOT 9, SEE NOTE 1, 2 AND 6 OF THESE RESTRICTIONS)

## STORM WATER MANAGEMENT PRACTICE MAINTENANCE

THE TITLEHOLDERS OF LOTS 1 THROUGH 8 OF HICKORY FIELDS SUBDIVISION SHALL EACH HOLD 1/8 UNDIVIDED INTEREST IN OUTLOT 2 AND 3, WHERE THE STORM WATER MANAGEMENT PRACTICES ARE LOCATED. THERE ARE ONE OR MORE SEPARATE DOCUMENTS RECORDED ON THE PROPERTY TITLE THROUGH THE WAUKESHA COUNTY REGISTER OF DEEDS ENTITLED "STORM WATER MANAGEMENT PRACTICE MAINTENANCE AGREEMENT" ("MAINTENANCE AGREEMENT") THAT APPLY TO OUTLOT 2 AND 3. THE MAINTENANCE AGREEMENT SUBJECTS THIS SUBDIVISION PLAT, AND THE OWNERS OF LOTS 1 THRU 8 THEREIN, TO COVENANTS, CONDITIONS AND RESTRICTIONS NECESSARY TO ENSURE THE LONG-TERM MAINTENANCE OF THE STORM WATER MANAGEMENT PRACTICE. THE AGREEMENT ALSO OUTLINES A PROCESS BY WHICH THE TOWN OF LISBON MAY LEVY AND COLLECT SPECIAL ASSESSMENTS OR CHARGES FOR ANY SERVICES THE COMMUNITY MIGHT PROVIDE RELATING TO ENFORCEMENT OF THE MAINTENANCE AGREEMENT.

## EASEMENTS

MAINTENANCE AGREEMENT.

ALL LANDS WITHIN AREAS LABELED "DRAINAGE EASEMENT" ARE RESERVED FOR STORM WATER COLLECTION, CONVEYANCE, TREATMENT OR INFILTRATION. NO BUILDINGS OR OTHER STRUCTURES ARE ALLOWED IN THESE AREAS. NO GRADING OR FILLING IS ALLOWED IN THESE AREAS THAT MAY INTERRUPT STORM WATER FLOWS IN ANY WAY. THE MAINTENANCE AGREEMENT MAY CONTAIN SPECIFIC MAINTENANCE REQUIREMENTS FOR THESE AREAS. THE TOWN OF LISBON, WAUKESHA COUNTY OR THEIR DESIGNEE ARE AUTHORIZED ACCESS IN THESE AREAS FOR PURPOSES OF INSPECTING THE STORM WATER MANAGEMENT PRACTICES OR ENFORCING THE TERMS OF MAINTENANCE AGREEMENT.

ALL LANDS WITHIN AREAS LABELED "ACCESS EASEMENT" SHALL REMAIN CLEAR OF TREES, SHRUBS AND ANY STRUCTURES THAT MAY INTERFERE WITH THE FREE MOVEMENT OF VEHICLES THAT MAY BE NEEDED TO ENTER THE AREA FOR MAINTENANCE PURPOSES. THE TOWN OF LISBON, WAUKESHA COUNTY OR THEIR DESIGNEE ARE AUTHORIZED ACCESS TO THESE AREAS FOR PURPOSES OF INSPECTING THE STORM WATER MANAGEMENT PRACTICES OR ENFORCING THE TERMS OF THE MAINTENANCE AGREEMENT.

ALL LANDS WITHIN AREAS LABELED "WELL SETBACK" ARE RESTRICTED FROM THE PLACEMENT OF ANY WELL DUE TO POTENTIAL RISK OF CONTAMINATION IN ACCORDANCE WITH THE STORM WATER ORDINANCE AND WISCONSIN ADMINISTRATIVE CODES.

# REQUIRED BASEMENT FLOOR ELEVATION:

| LOT 1 | 984.0 | ADDITIONAL SOIL BORINGS MAY NEED TO BE   |
|-------|-------|------------------------------------------|
| LOT 2 | 981.5 | COMPLETED TO OBTAIN COUNTY AND TOWN      |
| LOT 3 | 980.0 | PERMITS (SEE BASEMENT RESTRICTIONS NOTE) |
| LOT 4 | 977.2 | TENNITO (CEE ENDENIENT MEDITATORIO NOTE) |
| LOT 5 | 978.1 |                                          |
| LOT 6 | 978.8 |                                          |
| LOT 7 | 972.5 |                                          |
| LOT 8 | 981.1 |                                          |
| TOTA  | 000.7 |                                          |

#### TRANS 233 NOTES:

1) NO IMPROVEMENTS OR STRUCTURES ARE ALLOWED BETWEEN THE RIGHT-OF-WAY LINE AND THE HIGHWAY SETBACK LINE. IMPROVEMENTS AND STRUCTURES INCLUDE, BUT ARE NOT LIMITED TO, SIGNS, PARKING AREAS, DRIVEWAYS, WELLS, SEPTIC SYSTEMS, DRAINAGE FACILITIES, BUILDINGS AND RETAINING WALLS. IT IS EXPRESSLY INTENDED THAT THIS RESTRICTION IS FOR THE BENEFIT OF THE PUBLIC AS PROVIDED IN SECTION 236.293, WISCONSIN STATUTES, AND SHALL BE ENFORCEABLE BY THE WISCONSIN DEPARTMENT OF TRANSPORTATION OR ITS ASSIGNS. CONTACT THE WISCONSIN DEPARTMENT OF TRANSPORTATION FOR MORE INFORMATION. THE PHONE NUMBER MAY BE OBTAINED BY CONTACTING THE COUNTY HIGHWAY DEPARTMENT.

3) ALL LOTS AND BLOCKS ARE HEREBY RESTRICTED SO THAT NO OWNER, POSSESSOR, USER, LICENSEE, OR OTHER PERSON MAY HAVE ANY RIGHT OF DIRECT VEHICULAR INGRESS FROM OR EGRESS TO ANY HIGHWAY LYING WITHIN THE RIGHT-OF-WAY OF S.T.H. "164", AS SHOWN ON THE LAND DIVISION MAP, EXCEPT FOR LOT 9 WHICH WILL BE ALLOWED ONE ACCESS POINT THROUGH THE DRIVEWAY PERMITTING PROCESS; IT IS EXPRESSLY INTENDED THAT THIS RESTRICTION CONSTITUTE A RESTRICTION FOR THE BENEFIT OF THE PUBLIC AS PROVIDED IN S.236.293, WISCONSIN STATUTES AND SHALL BE ENFORCEABLE BY THE DEPARTMENT OR ITS ASSIGNS. ANY ACCESS SHALL BE ALLOWED ONLY BY SPECIAL EXCEPTION. ANY ACCESS ALLOWED BY SPECIAL EXCEPTION SHALL BE CONFIRMED AND GRANTED ONLY THROUGH THE DRIVEWAY PERMITTING PROCESS AND ALL PERMITS ARE REVOCABLE.

#### BASEMENT RESTRICTION - GROUNDWATER

SOIL TESTING WAS REQUIRED FOR ALL LOTS TO ENSURE THE PROPOSED MINIMUM BASEMENT ELEVATIONS WILL BE THREE (3) FEET ABOVE THE SEASONAL HIGH WATER TABLE. THE MINIMUM BASEMENT ELEVATIONS ARE NOTED ON SHEET 2 OF 3 OF THIS PLAT. IF A BASEMENT ELEVATION IS PROPOSED LOWER THAN THE ELEVATION SHOWN, IN THE NOTE OF SHEET 2 OF 3 OF THIS PLAT, OR A BASEMENT IS PROPOSED BEYOND FIFTY (50) FEET FROM THE TEST LOCATION, A SOIL INVESTIGATION IDENTIFYING THAT THE PROPOSED BASEMENT ELEVATION IS A MINIMUM OF THREE (3) FEET ABOVE THE SEASONAL HIGH WATER TABLE MUST BE SUBMITTED TO THE WAUKESHA COUNTY DEPARTMENT OF PARKS AND LAND USE AND THE TOWN OF LISBON FOR REVIEW AND APPROVAL, PRIOR TO THE ISSUANCE OF A ZONING PERMIT FOR THE CONSTRUCTION OF A RESIDENCE. PLEASE BE ADVISED THAT SOME ADDITIONAL INTERPOLATION MAY BE REQUIRED ON LOT 9 BECAUSE OF VARIABLE EXISTING TOPOGRAPHY FROM ONE SIDE OF THE LOT TO THE OTHER. IN ANY CASE, IT IS RECOMMENDED THAT AN ENGINEERED BUILDING DRAINAGE SYSTEM BE DESIGNED BY A LICENSED PROFESSIONAL ENGINEER OR OTHER QUALIFIED PROFESSIONAL AND BE CONSTRUCTED FOR RESIDENTIAL BUILDINGS ON SITE TO ENSURE SURFACE WATER IS PROPERLY DIVERTED AWAY FROM THE RESIDENTIAL BUILDINGS.